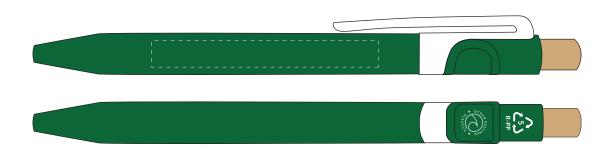

Your Ref: Quantity: Product Code: TPC000119
Our Ref: Version: 1 Product Colour: GREEN

#### **PRODUCT INFO:**

We stock this item in the following colours

# ARTWORK SCALE 100%

Product Image for visualisation - colours may vary